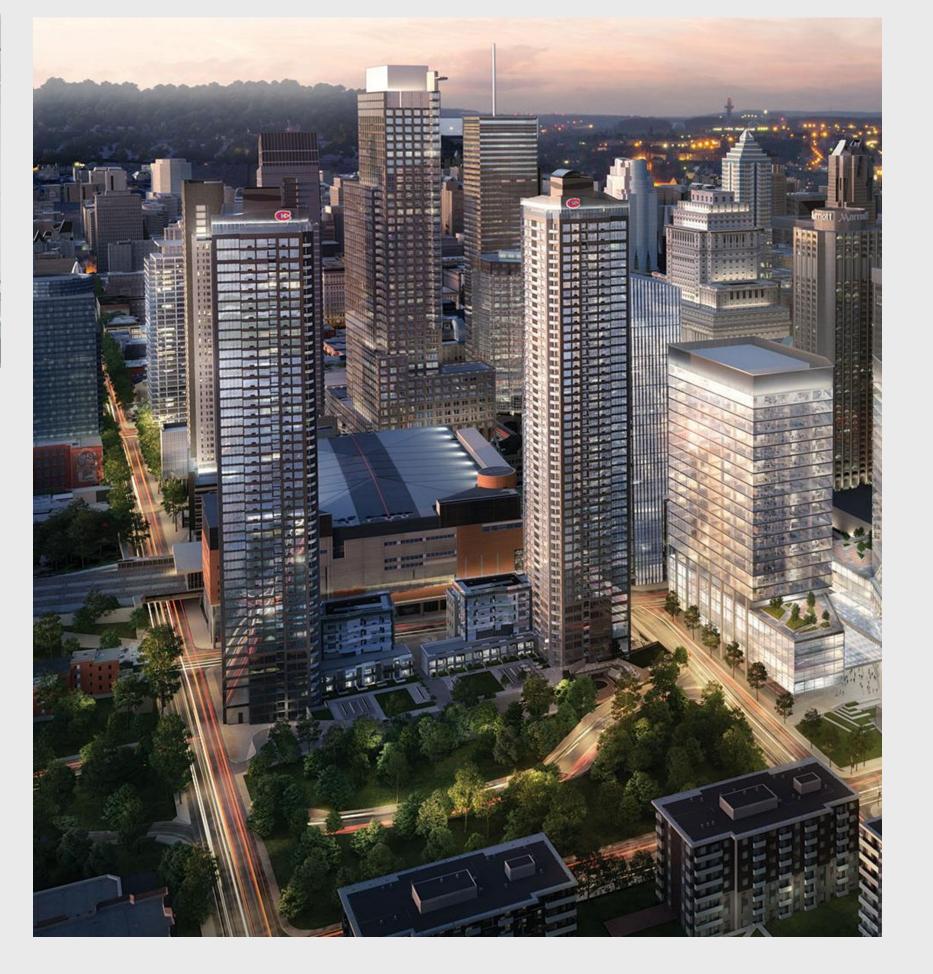

#### MONTREAL, QUEBEC

Experience the excellence of the Tour des Canadiens 3 featuring intelligent design that maximizes space, integrating the smallest architectural details with flawless execution.

TYPE OF CONSTRUCTION

Condos

**COMPLETION DATE** 

2020

**UNITS AND FLOORS** 

55 floors 575 units PROMOTER

Canderel

FEATURED PRODUCTS

CUI-2041-75L-CC | BARIL Design CUI-9340-02L-CC | BARIL Design O45 Collection | BARIL PRO O15 Collection | BARIL PRO