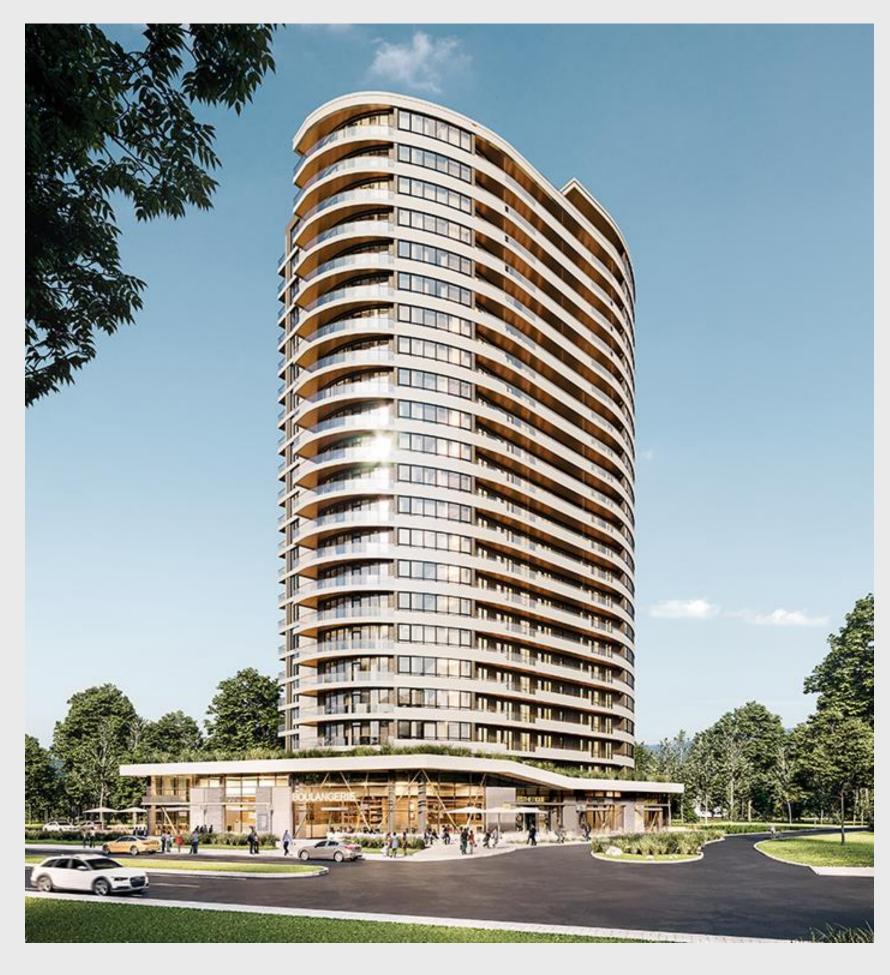

## RELIANCE x BARIL

#### O LAVAL, QUEBEC

#### CENTRAL 9 PARC LAVAL

This 22-storey project comprises 198 luxury rental units and is located near Carrefour Laval. It is part of a mixed residential development that will comprise 6 buildings and include a large private park, commercial units and a hotel.

**TYPE OF CONSTRUCTION** 

Luxury rental condos

**COMPLETION DATE** 

2021

**UNITS AND FLOORS** 

2 towers 22 floors 193 units **PROMOTER** 

Reliance

**ARCHITECTS** 