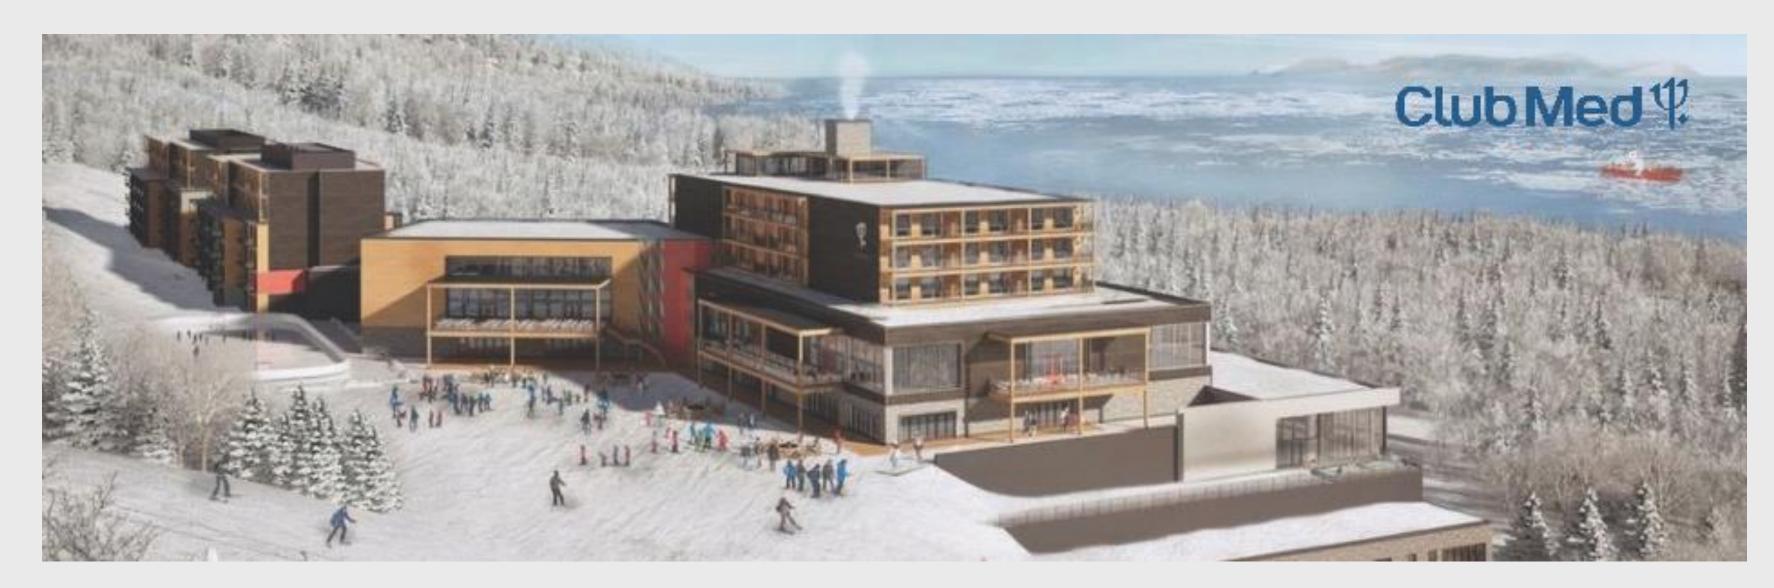

## LEMAY MICHAUD x BARIL

O CHARLEVOIX, QUEBEC

In terms of architecture and design, inspirations and references to local culture are part of the project and the tourist experience will make Charlevoix and the greater Quebec City region shine. The hotel will be located right on the Massif de Charlevoix mountain and the views from the hotel will overlook the magnificent river landscape.

TYPE OF CONSTRUCTION
Resort complex

**COMPLETION DATE** 

2021

**UNITS AND FLOORS** 

10 floors 302 units **PROMOTER**Groupe Le Massif

ARCHITECT(S) &
INTERIOR DESIGNER(S)
Cabinet Lemay Michaud

FEATURED PRODUCTS