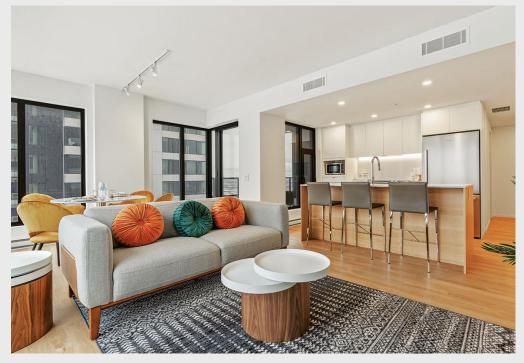

#### CENTRAL 9 PARC LAVAL

This 22-storey project comprises 198 luxury rental units and is located near Carrefour Laval. It is part of a mixed residential development that will comprise 6 buildings and include a large private park, commercial units and a hotel.

**TYPE OF CONSTRUCTION** 

Luxury rental condos

**COMPLETION DATE** 

2021

**UNITS AND FLOORS** 

2 towers 22 floors 193 units **PROMOTER** 

Reliance

**ARCHITECTS** 